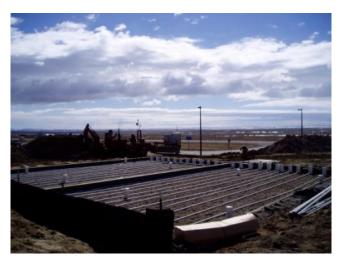

#### **Treatment System:**

- Two 10,000-gallon septic tanks
- 5,000-gallon recirculation tank
- 2,000 square foot sand filter
- UV Disinfection
- Orenco<sup>®</sup> control panel