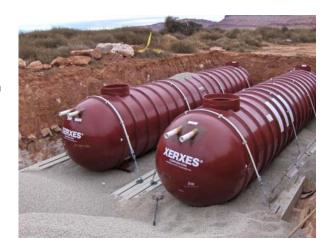

### **Treatment System:**

- 12,000-gallon Xerxes<sup>®</sup> septic tank
- Two 6,000-gallon Xerxes<sup>®</sup> dosing tanks with two Orenco duplex pump systems