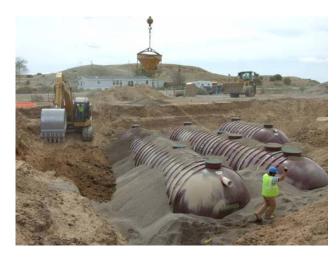

#### **Treatment System:**

- 5,000-gallon Xerxes<sup>®</sup> grease tank
- 25,000-gallon Xerxes® septic tank
- 25,000-gallon Xerxes® anox/recirc tank
- Four AX100 AdvanTex<sup>®</sup> Filters
- 12,000-gallon discharge dosing tank
- Orenco<sup>®</sup> TCOM telemetry control panel