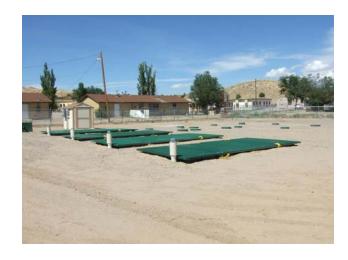

#### **Dispersal System:**

• 20,000 square feet of drip irrigation

Effluent Sampling