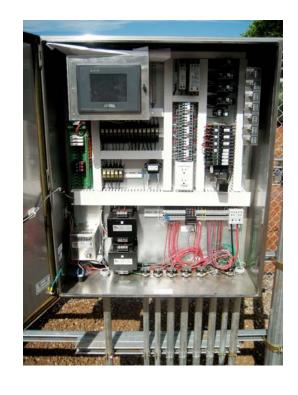

#### **Treatment System:**

- 20,000-gallon Xerxes® septic/anoxic tank 14,000-gallon Xerxes® recirc/dosing tank
- Two AX100 AdvanTex® Filters
- Orenco® TCOM telemetry control panel