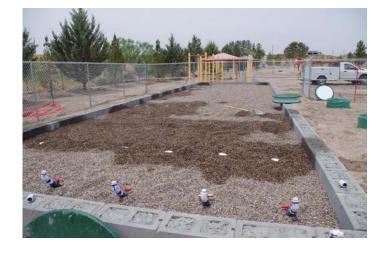

# **Project Summary:**

Installation / Start-up Date: June 1, 2011

**Description:** Recirculating Sand Filter

Design Flow: 2500 gpd

Project Engineer: Zia Engineering

Installer: HomePro, Inc.

Installation Assistance

#### **Treatment System:**

- Two 2,000-gallon septic tank
- Two 2,000-gallon recirculation tanks and 12' by 42' recirculating sand filter
- 1,200-gallon dosing tank
- Duplex control panel