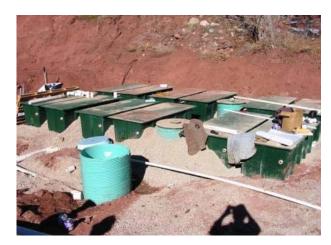

# Blue Jay Café and Lodge

Telluride, Colorado

Product Distribution

Product Support

Installation Assistance

Onsite Management Services

Maintenance Contracts

Effluent Sampling

## **Project Summary:**

Installation / Start-up Date: August 2003

Description: AdvanTex® Treatment System

Design Flow: 8,540 GPD

Project Engineer: Buckhorn Geotech

Installer: Williams ConstructionOperator: Alpine Water Works

#### **Treatment System:**

- 20,000 gallon concrete septic tank
- 10,000 gallon concrete recirculation tank
- 16 AX20 Fitler Units
- Chlorine Disinfection System
- Orenco<sup>®</sup> TCOM telemetry control panel