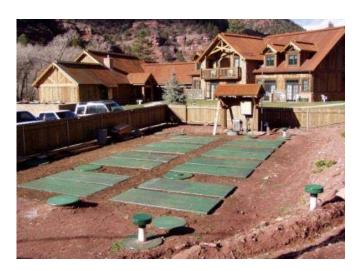

# Blue Jay Café and Lodge

Telluride, Colorado

Product Distribution

Product Support

Installation Assistance

Onsite Management Services

Maintenance Contracts

Effluent Sampling

## **Project Summary:**

Installation / Start-up Date: August 2003

Description: AdvanTex® Treatment System

Design Flow: 8,540 GPD

Project Engineer: Buckhorn Geotech

Installer: Williams ConstructionOperator: Alpine Water Works

#### **Treatment System:**

- 20,000 gallon concrete septic tank
- 10,000 gallon concrete recirculation tank
- 16 AX20 Fitler Units
- Chlorine Disinfection System
- Orenco<sup>®</sup> TCOM telemetry control panel