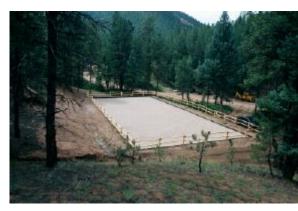

### **Treatment System:**

- 1,500 gallon grease interceptor
- Two 12,000-gallon CSI septic tanks
- 12,000-gallon CSI recirculation tank
- 6000 ft<sup>2</sup> Sand Filter
- Two Sanitron<sup>™</sup> UV disinfection lights
- Orenco<sup>®</sup> MVP control panel