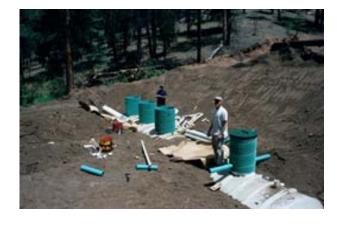

### **Treatment System:**

- 1,500 gallon grease interceptor
- Two 12,000-gallon CSI septic tanks
- 12,000-gallon CSI recirculation tank
- 6000 ft<sup>2</sup> Sand Filter
- Two Sanitron<sup>™</sup> UV disinfection lights
- Orenco<sup>®</sup> MVP control panel