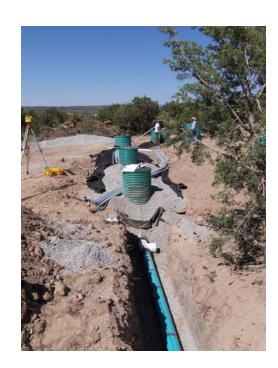

#### **Collection System:**

Gravity sewer to a large septic tank.

#### **Treatment System:**

- A 12,000-gallon Xerxes® septic/anoxic tank
- A future 15,000-gallon Xerxes® septic tank A 15,000-gallon Xerxes® recirculation tank
- Three AX100 AdvanTex® Filters
- A 3000-gallon Xerxes® discharge dosing tank
- Orenco® TCOM telemetry control panel