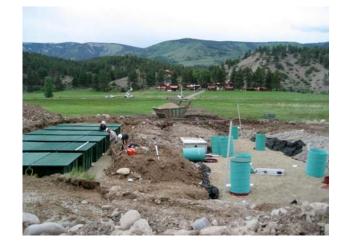

### **Collection System:**

Septic Tank Effluent Gravity (STEG) Sewer

#### **Treatment System:**

- 30,000-gallon Xerxes® septic/anoxic tank
- 20,000-gallon Xerxes® recirculation tank
- Six AX100 AdvanTex® Filters
- 1,500-gallon precast concrete dosing tank
- Two Sanitron<sup>™</sup> UV disinfection lights
- Orenco<sup>®</sup> TCOM telemetry control panel