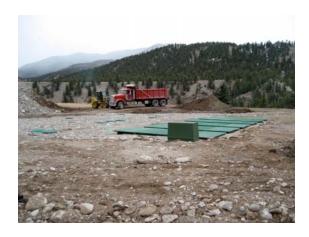

#### **Treatment System:**

- 30,000-gallon Xerxes® septic/anoxic tank
- 20,000-gallon Xerxes® recirculation tank
- Six AX100 AdvanTex® Filters
- 1,500-gallon precast concrete dosing tank
- Two Sanitron<sup>™</sup> UV disinfection lights
- Orenco<sup>®</sup> TCOM telemetry control panel