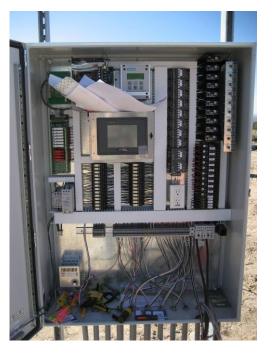

## **Treatment System:**

- Two, 20,000-gallon Xerxes<sup>®</sup> septic tanks •
- A 20,000-gallon Xerxes<sup>®</sup> anoxic tank A 20,000-gallon Xerxes<sup>®</sup> recirculation tank
- Six AX100 AdvanTex<sup>®</sup> Filters A 5000-gallon Xerxes<sup>®</sup> discharge dosing tank
- Orenco® TCOM telemetry control panel